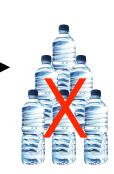

# Reusable bottles and refilling dispensers avoid plastic and water waste.

75 GALLONS USED

## 1,080 SINGLE-USE PLASTIC BOTTLES AVOIDED