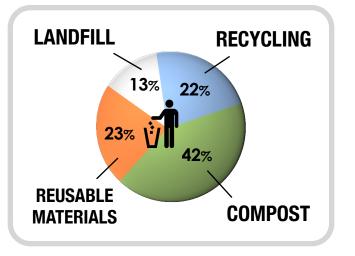

# **87% DIVERSION**

- **1,375** Waste generated **LBS** in 3 shoot days
- 1,197 Waste diverted LBS from landfill